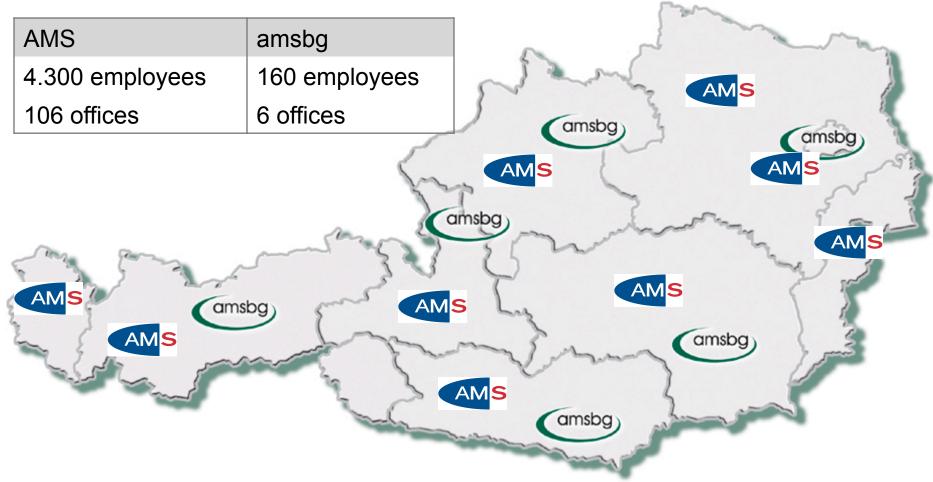

## The Public Employment Service of Austria

- the leading service provider to the Austrian employment market
- about 4500 employees
- central head quarter,
   9 organisations in the provinces and
   97 regional offices in Austria
- unemployment rate (EUROSTAT) 4,3%
- about 438.000 job placements (2003)
- about 298.000 job offerings with AMS (2003)

## structure and organisation of amsbg