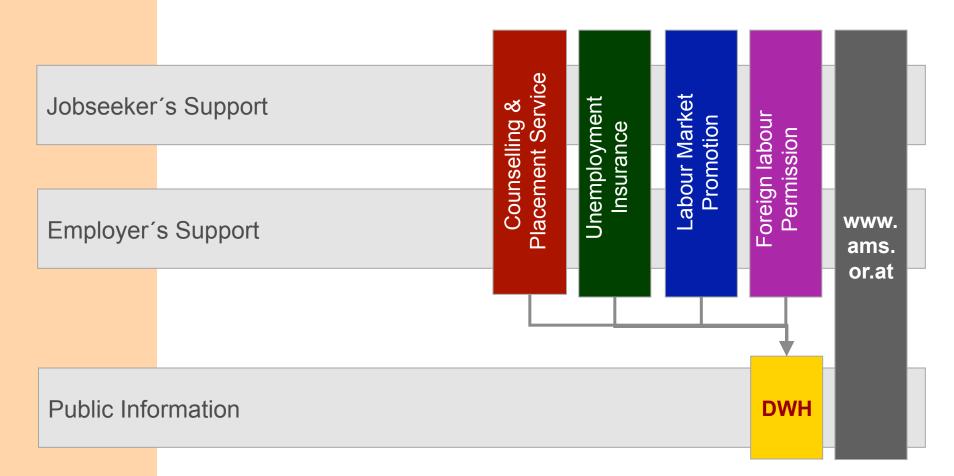

- the leading service provider to the Austrian employment market
- about 4500 employees
- central head quarter,
   9 organisations in the provinces and
   97 regional offices in Austria
- unemployment rate (EUROSTAT) 4,3%
- about 438.000 job placements (2003)
- about 298.000 job offerings with AMS (2003)





### Organisation of AMS











Federal Organisation

Executive board (2 directors)

Federal administrative office



9 Regional Organisations Regional director

Regional office

Regional directorate





## One stop shop – the daily business



#### Local office-Three areas concept

immediate placement

security of subsistence



**SIEMENS** 

May 2004

Career Information

Center

· active support in

employment promotion

job search



### AMS – Processes are IT supportet







#### The future of AMS







#### processoriented

- transition to a process oriented organisation in all levels
- harmonising data flow through comprehensive workflows
- establishment of services for companies and build (key) account management

#### self-service

- projected development of self services
- multi channel strategy
   (Internet, Call Center,..)
- development of eServices
- cross linking all matters with web-based services (first priority in itdevelopment)

#### MIS

- start process oriented
   DWH
- centralisation of data
- install a system of management performance figures for IT



## structure and organisation of amsbg







## local partnership to the customer is a factor for success







#### a special PPP-Model



expansion
of a classic
outsourcingcontract abou